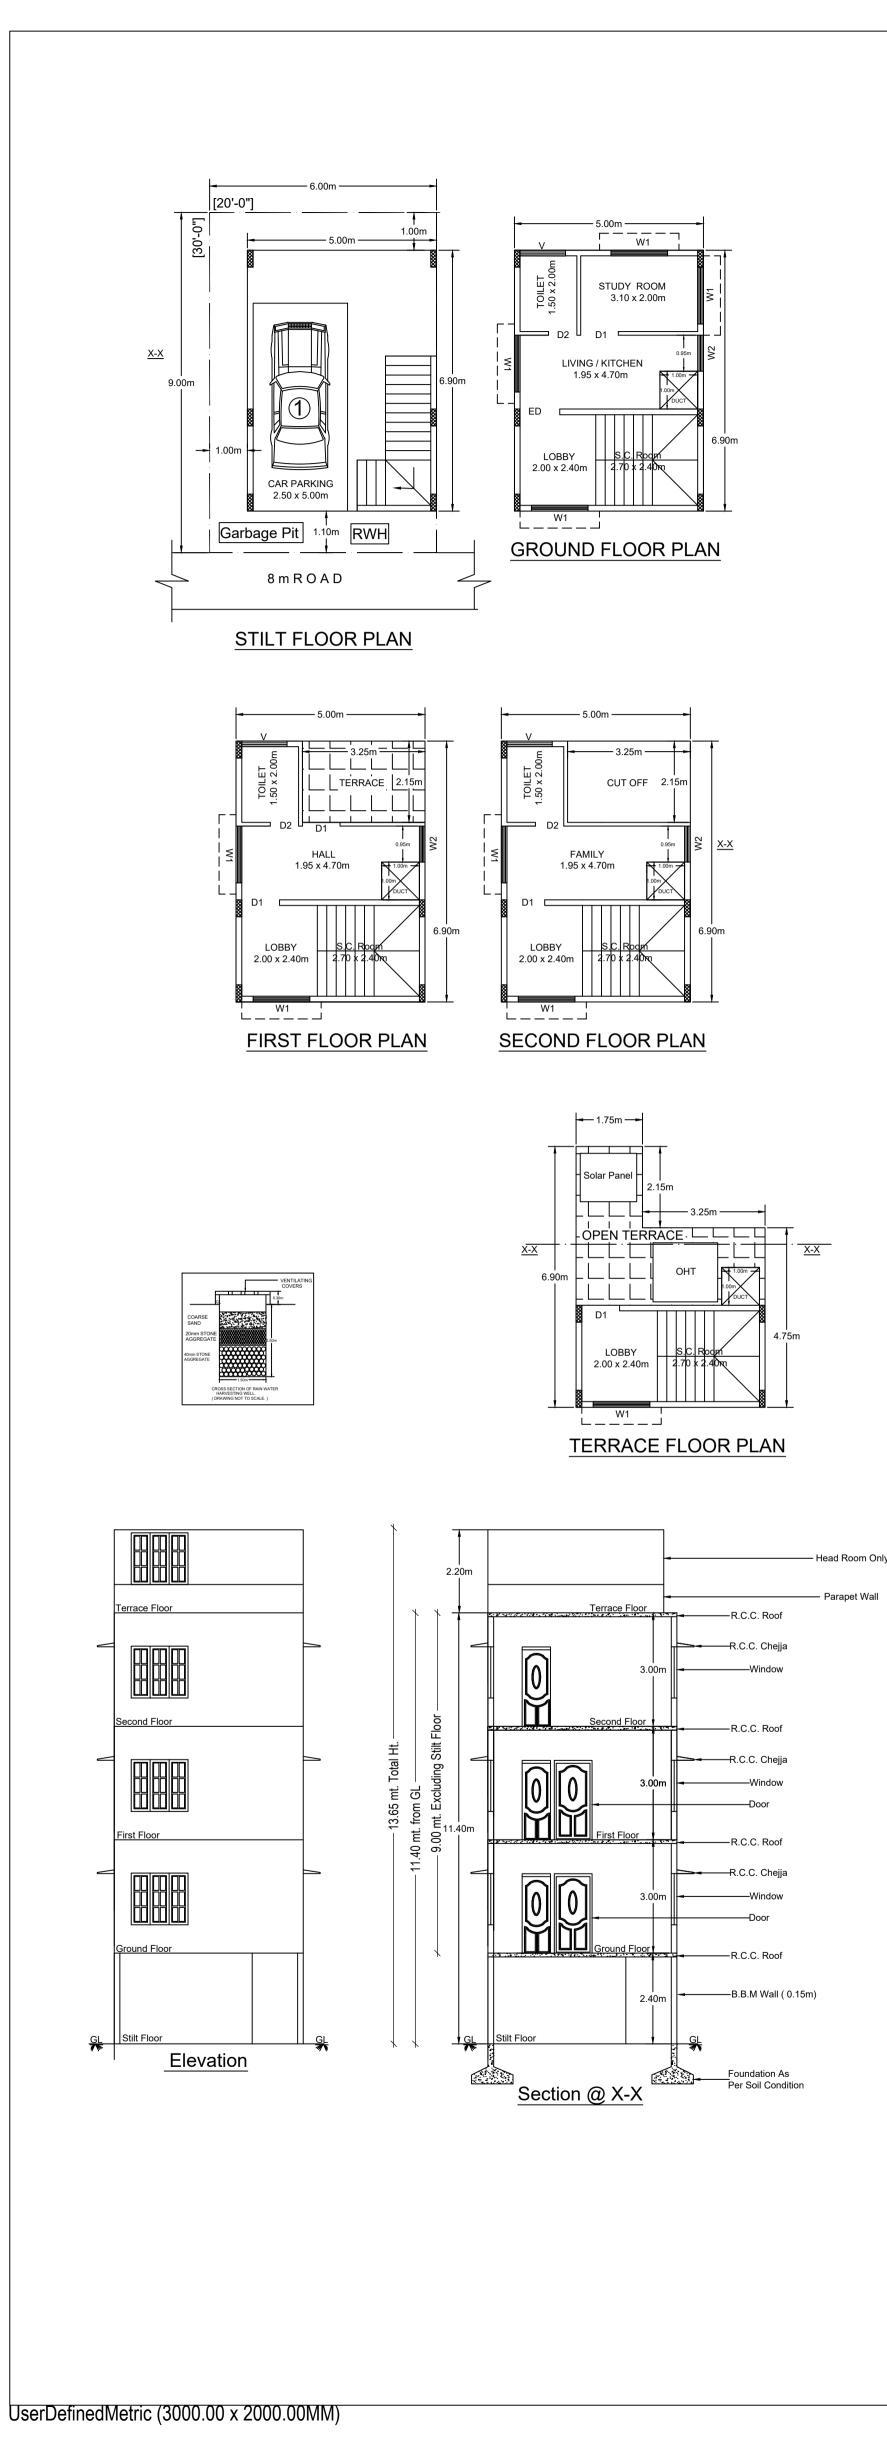

| Floor Name                          | Total Built Up<br>Area (Sq.mt.) | Deduct    | tions (Area |
|-------------------------------------|---------------------------------|-----------|-------------|
|                                     |                                 | StairCase | Void        |
| Terrace Floor                       | 13.50                           | 13.50     | 0.0         |
| Second Floor                        | 27.52                           | 11.28     | 1.0         |
| First Floor                         | 27.52                           | 11.28     | 1.0         |
| Ground Floor                        | 34.50                           | 11.28     | 1.0         |
| Stilt Floor                         | 34.50                           | 6.55      | 0.0         |
| Total:                              | 137.54                          | 53.89     | 3.0         |
| Total Number<br>of Same Blocks<br>: | 1                               |           |             |
| Total:                              | 137.54                          | 53.89     | 3.0         |

| SCHEDULE OF | JOINERY: |        |        |     |
|-------------|----------|--------|--------|-----|
| BLOCK NAME  | NAME     | LENGTH | HEIGHT | NOS |
| A1 (A1)     | D2       | 0.75   | 2.10   | 03  |
| A1 (A1)     | D1       | 1.00   | 2.10   | 02  |
| A1 (A1)     | D        | 1.00   | 2.10   | 02  |
| A1 (A1)     | MD       | 1.05   | 2.10   | 01  |
|             |          |        |        |     |

| NAME | LENGTH | HEIGHT | NOS         |
|------|--------|--------|-------------|
|      |        | -      | NOO         |
| V    | 1.20   | 1.20   | 06          |
| W    | 1.80   | 1.20   | 11          |
| W1   | 1.80   | 1.20   | 02          |
|      |        | W 1.80 | W 1.80 1.20 |

| UnitBUA Tabl         | e for Block : | A1 (A1)      |              |             |              |                 |
|----------------------|---------------|--------------|--------------|-------------|--------------|-----------------|
| FLOOR                | Name          | UnitBUA Type | UnitBUA Area | Carpet Area | No. of Rooms | No. of Tenement |
| GROUND<br>FLOOR PLAN | SPLIT GF      | FLAT         | 86.54        | 76.64       | 3            | 1               |
| FIRST FLOOR<br>PLAN  | SPLIT GF      | FLAT         | 0.00         | 0.00        | 2            | 0               |
| SECOND<br>FLOOR PLAN | SPLIT GF      | FLAT         | 0.00         | 0.00        | 2            | 0               |
| Total:               | -             | -            | 86.54        | 76.64       | 7            | 1               |

| FAR &Tene    | ment Details        | 5                               |           |              |         |                                  |                               |            |
|--------------|---------------------|---------------------------------|-----------|--------------|---------|----------------------------------|-------------------------------|------------|
| Block        | No. of Same<br>Bldg | Total Built Up<br>Area (Sq.mt.) | Deductio  | ons (Area in | Sq.mt.) | Proposed<br>FAR Area<br>(Sq.mt.) | Total FAR<br>Area<br>(Sq.mt.) | Tnmt (No.) |
|              |                     |                                 | StairCase | Void         | Parking | Resi.                            | (04.111.)                     |            |
| A1 (A1)      | 1                   | 137.54                          | 53.89     | 3.00         | 27.95   | 52.70                            | 52.70                         | 01         |
| Grand Total: | 1                   | 137.54                          | 53.89     | 3.00         | 27.95   | 52.70                            | 52.70                         | 1.00       |